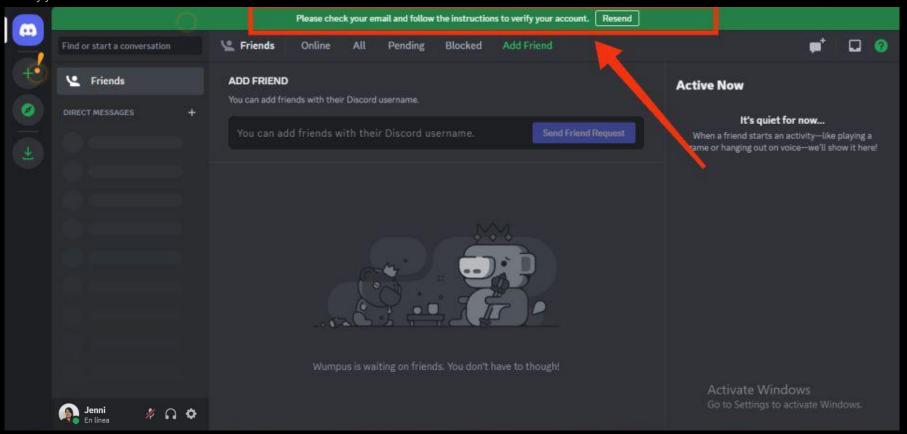

Click Login button

Crea un lugar solo para

Register

Create an account - add your basic details

Confirm that you are not a robot

Verify your account

Open your email and click on discord verification emailL

Verify email