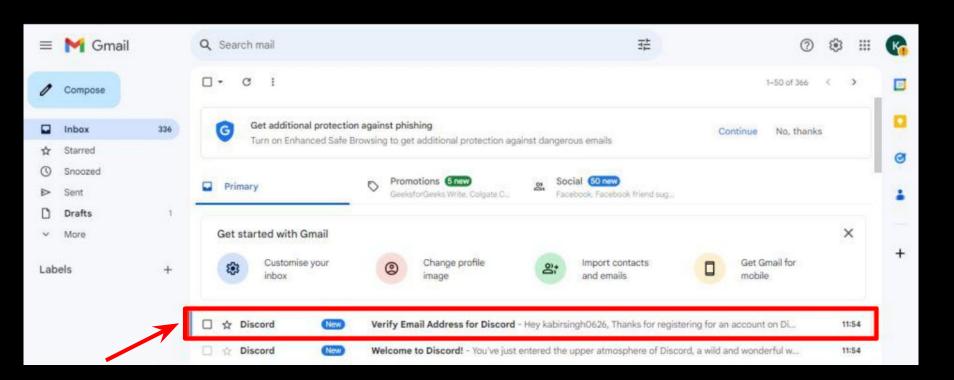

Click Login button

Crea un lugar solo para

Register

Create an account - add your basic details

Confirm that you are not a robot

Verify your account

Open your email and click on discord verification emailL

Verify email