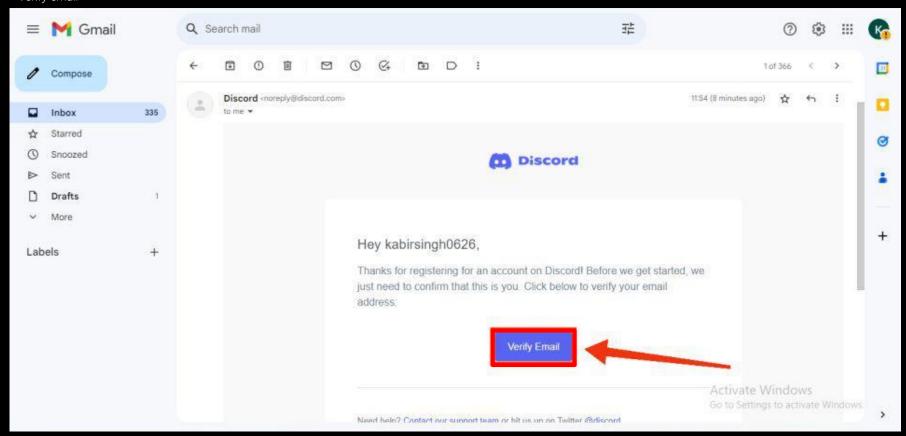

Click Login button

Crea un lugar solo para

Register

Create an account - add your basic details

Confirm that you are not a robot

Verify your account

Open your email and click on discord verification emailL

Verify email