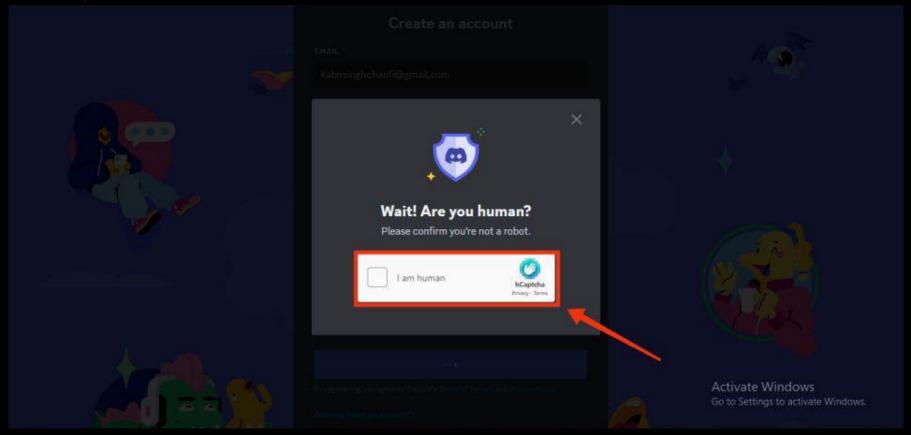

Click Login button

Crea un lugar solo para

Register

Create an account - add your basic details

Confirm that you are not a robot

Verify your account

Open your email and click on discord verification emailL

Verify email