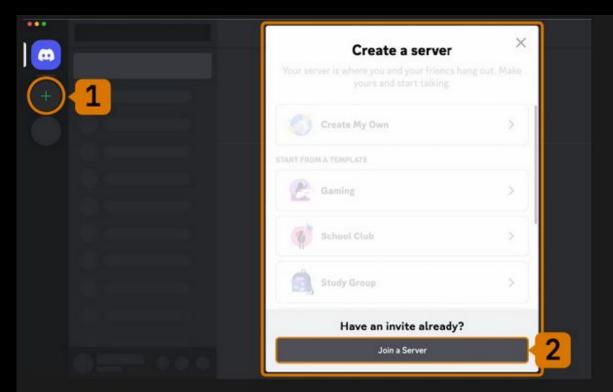

Click continue on discord

Join Midjourney discord channel

Midjourney bot - Join the official Midjourney discord - http://discord.gg/midjourney