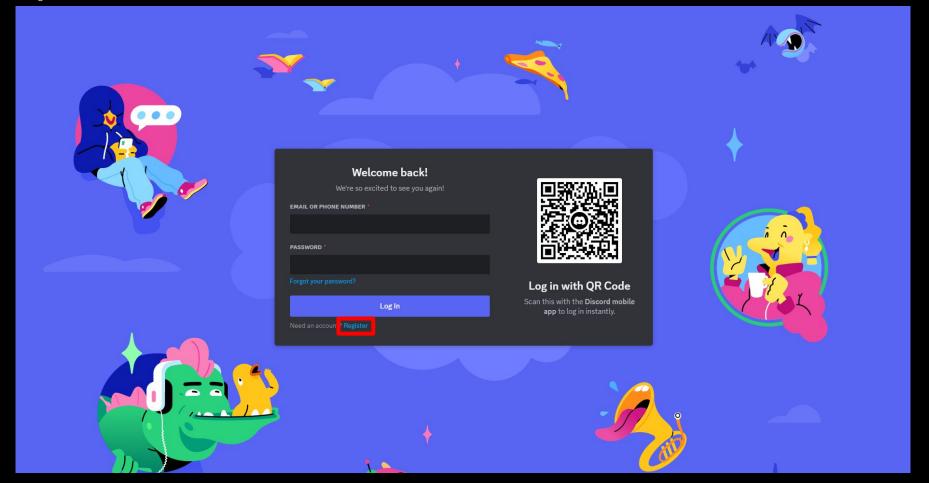

Click Login button

Crea un lugar solo para

Register

Create an account - add your basic details

Confirm that you are not a robot

Verify your account

Open your email and click on discord verification emailL

Verify email