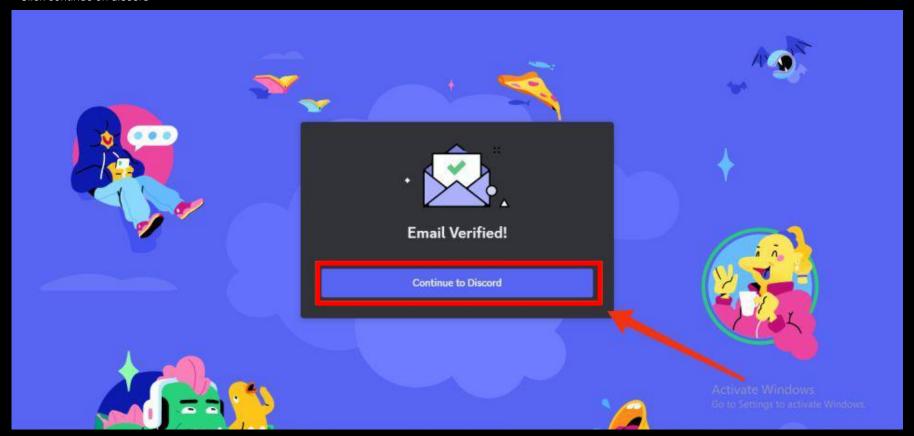

Click continue on discord

Join Midjourney discord channel

Midjourney bot - Join the official Midjourney discord - http://discord.gg/midjourney