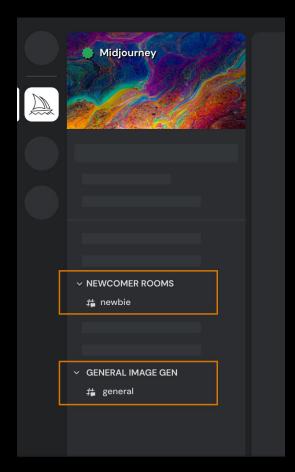

# How to use midjourney for the first time In the Midjourney discord channel - go to any #General or #Newbie Channel

Create your first image with the /image command

Accept the terms of service